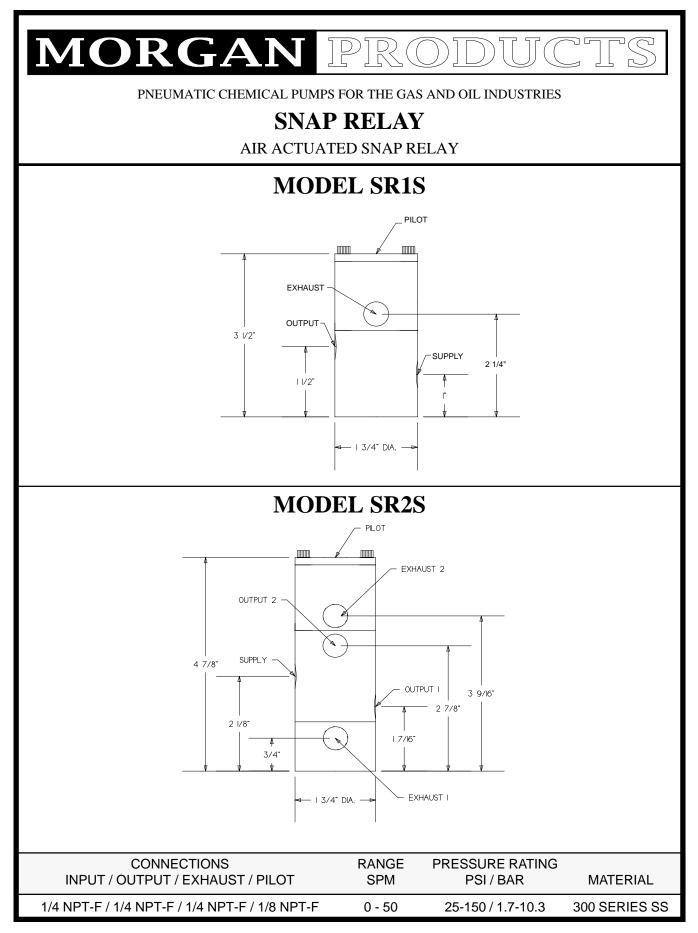

The SR1S relay is used in series with, and mounted between the timing relay and the pump. When it is desirable to use but one supplyline. The SR1S is also used when two supply lines are more desirable. The SR1S snap acting relay is plumbed directly to the pump with one supply. The timing relay is used to activate the SR1S using a second air supply. On double acting pumps, (Example: Model 5500DS) the SR2S snap acting relay must be used in conjunction with the timing relay, using two separate air supplies. The SR2S snap relay requires a regulated air or gas source separate from that of the timing relay it is used in conjunction with.