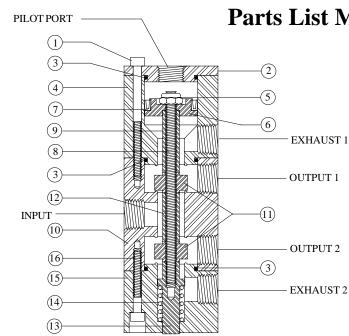

## Parts List Model SR2S

| NO | NAME              | PART NO.     | MATERIAL     |
|----|-------------------|--------------|--------------|
| 1  | Cap Screw         | SR1S-1 (4)   | 18-8 SS      |
| 2  | Сар               | SR1S-2       | 316 SS       |
| 3  | O-Ring            | 100-21 (3)*  | Buna-N       |
| 4  | Upper Valve Body  | SR1S-4       | 316 SS       |
| 5  | Nut               | SR2S-5       | 18-8 SS      |
| 6  | Drive Piston      | SR1S-6       | 316 SS       |
| 7  | Piston Seal       | 50-9 *       | BUNA-N       |
| 8  | Tie Rod           | SR2S-8       | 18-8 SS      |
| 9  | Upper Shaft       | SR1S-9       | 316 SS       |
| 10 | Center Valve Body | SR2S-10      | 316 SS       |
| 11 | Valve Seat        | SR1S-11 (2)* | Buna-N/Alum. |
| 12 | Center Shaft      | SR2S-12      | 304 SS       |
| 13 | Lower Shaft       | SR2S-14      | 316 SS       |
| 14 | Spring            | SR2S-15 *    | 302 SS       |
| 15 | Lower Valve Body  | SR2S-16      | 316 SS       |
| 16 | Cap Screw         | SR2S-17 (4)  | 18-8 SS      |
|    | Repair Kit        | SR2S-50      |              |